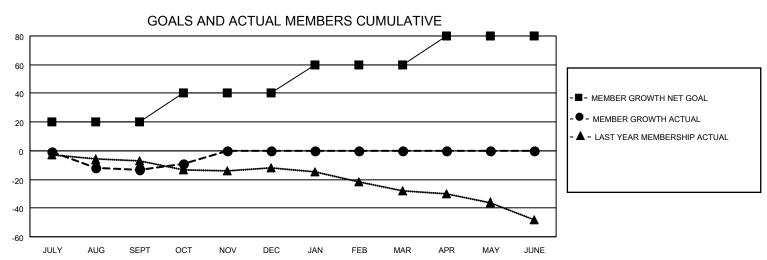

## District 202 J

| Clubs                 |               |           |               | Members               |                       |                         |                                                    |
|-----------------------|---------------|-----------|---------------|-----------------------|-----------------------|-------------------------|----------------------------------------------------|
| RESULTS FOR 2021-2022 |               |           |               | RESULTS FOR 2021-2022 |                       |                         |                                                    |
| QUARTER               | NEW CLUB GOAL | NEW CLUBS | DROPPED CLUBS | QUARTER MEMB          | ER GROWTH NET<br>GOAL | MEMBER GROWTH<br>ACTUAL | DROPPED<br>MEMBERS ACTUAL<br>(including transfers) |
| JULY/AUG/SEPT         | 0             | 0         | 0             | JULY/AUG/SEPT         | 20                    | 17                      | 28                                                 |
| OCT/NOV/DEC           | 0             | 0         | 0             | OCT/NOV/DEC           | 20                    | 11                      | 6                                                  |
| JAN/FEB/MAR           | 0             | 0         | 0             | JAN/FEB/MAR           | 20                    | 0                       | 0                                                  |
| APR/MAY/JUNE          | 2             | 0         | 0             | APR/MAY/JUNE          | 20                    | 0                       | 0                                                  |